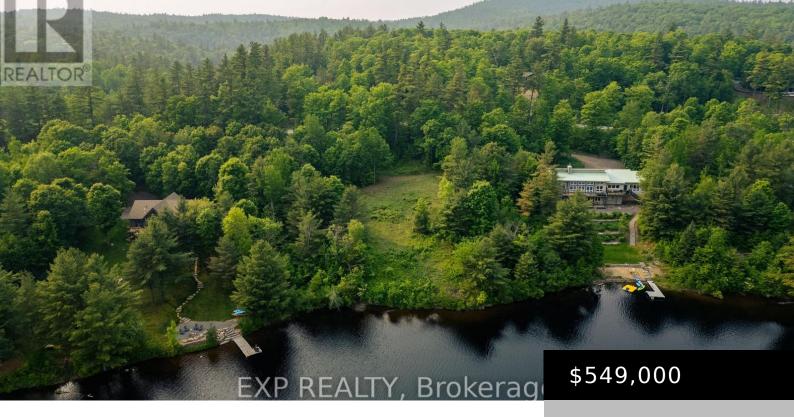

## 1225 BARRETT CHUTE ROAD, GREATER MADAWASKA, ONTARIO, CANADA, K0J1H0

https://evolverespace.com

Build Your Dream Escape on Barrett Chute!Nestled behind Calabogie Peaks and fronting the picturesque Madawaska River, this stunning 1.48-acre lot offers the perfect setting for your future home or cottage retreat. Located in the sought-after Barrett Chute community, this property boasts a cleared building site and a completed driveway saving you time and money as [...]