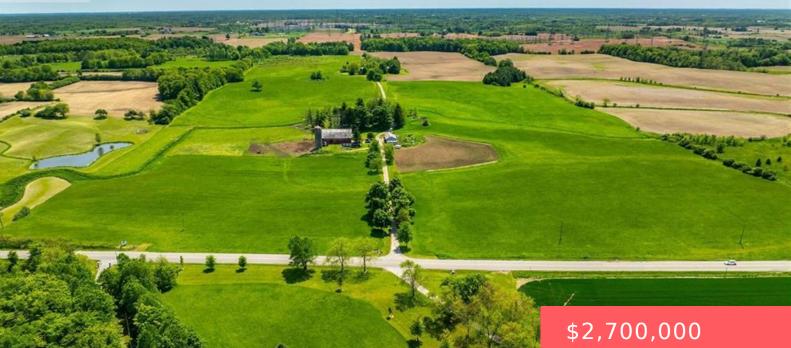

## 1216 SAWMILL ROAD, ANCASTER, ONTARIO, CANADA, L9G3L1

https://evolverespace.com

Truly Irreplicable 48.77 acre Ancaster Generational Estate property ideally located on sought after Sawmill road. The perfect setting that everyone is looking for featuring a rolling landscape, meandering creek, calming pastures, approximately 40-45 acres of well managed workable land, & a beautifully updated circa 1895 – 4 bedroom home set well back from the road [...] • 4 beds