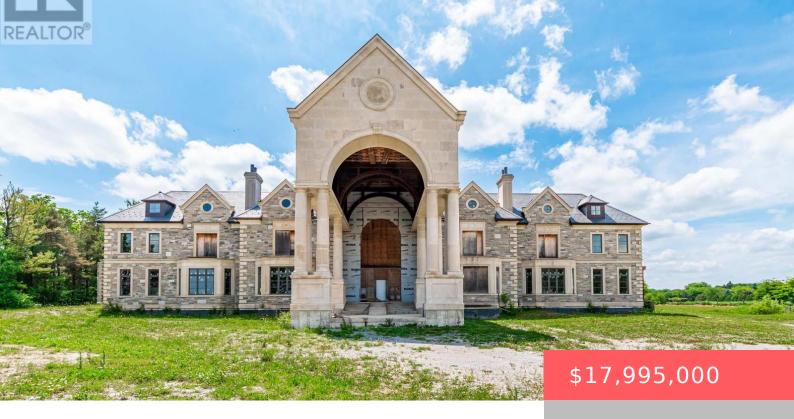

## 12068 MCCOWAN ROAD, WHITCHURCH-STOUFFVILLE, ONTARIO, CANADA, L4A4C4

https://evolverespace.com

Iconic Masterpiece Ready for Your Vision. An extraordinary opportunity awaits on this sprawling 48.4-acre property to a partially built, 20,000 sq ft unfinished architectural estate home that offers the rare chance to bring your dream residence to life from the ground up. Currently in the pre-drywall phase, this remarkable structure provides the perfect blank canvas [...]