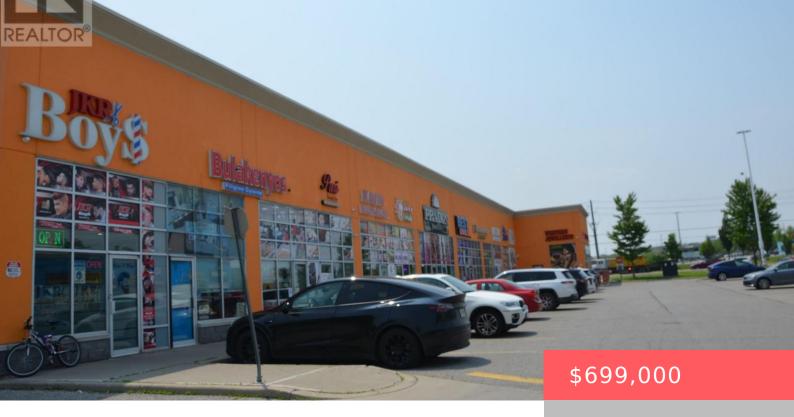

## 3331 MARKHAM ROAD, TORONTO (ROUGE), ONTARIO, CANADA, M1X1S8

https://evolverespace.com

An excellent commercial unit is for sale in a high-traffic, visible location perfect for anyone looking to start or grow their business. This space is ideal for someone who wants to open a take-out restaurant, offering great exposure, plenty of parking, and close proximity to residential neighborhoods and major intersections. It's not just limited to [...]