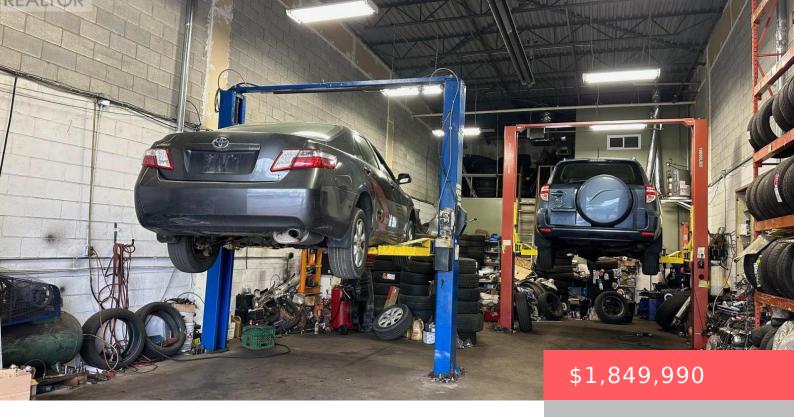

## 2835 MARKHAM ROAD, TORONTO (ROUGE), ONTARIO, CANADA, M1X0C2

https://evolverespace.com

Location, Location, Location! Busy Plaza With Auto Mechanic Units. Multi-Story Medical Building. Located At Southeast Corner Of Markham Road / Mcnicoll Ave. Auto Mechanic Garage Store. Painting Shops Not Permitted. Tim Hortons, Pioneers Gas Station in the same plaza. 225 Amp, existing HVAC, storage rooms on ground and 2nd floor, 2 small offices with shower. [...]