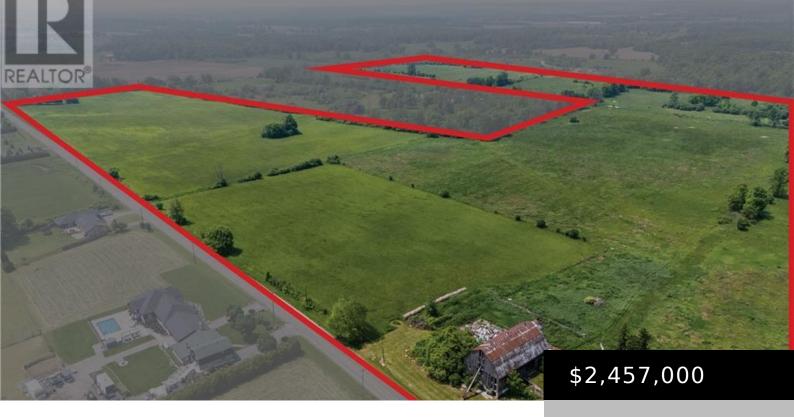

## 1191 SHEFFIELD ROAD, HAMILTON, ONTARIO, CANADA, LOR1ZO

https://evolverespace.com

Rare Opportunity to own over 100 acres close to HWY 8 and HWY401 (Cambridge, Hamilton and Flamborough). Approx. 1 hour from Toronto. Beautiful Organic Land/Farm with 1 and 1/2 storey house, 3 bedrooms with beautiful porches to watch those sunsets and sunrises. Detached Large Garage to hold all equipment, workshop, cars, etc. Barn needs love, [...]