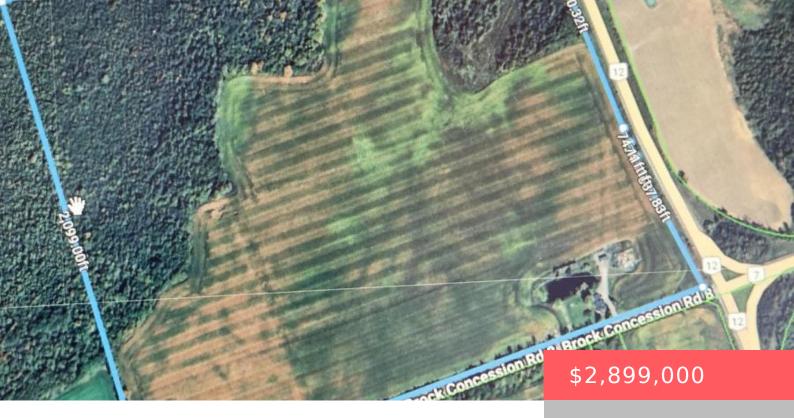

## 1165 CONCESSION RD 8, BROCK, ONTARIO, CANADA, LOC1HO

https://evolverespace.com

Perfect Location North West Corner Of Hwy 7 And Hwy 12. 1-1/2 Storey Home With 4 Bedrooms And 4 Bathrooms With Great View Of Country. Side Attached Triple Car Garage. 130.96 Acres With 98 Acres Workable And Tile Drained Some Fencing. Over 1500 Feet Of Frontage On Hwy 12 But Driveway Located On Concession 8. [...]