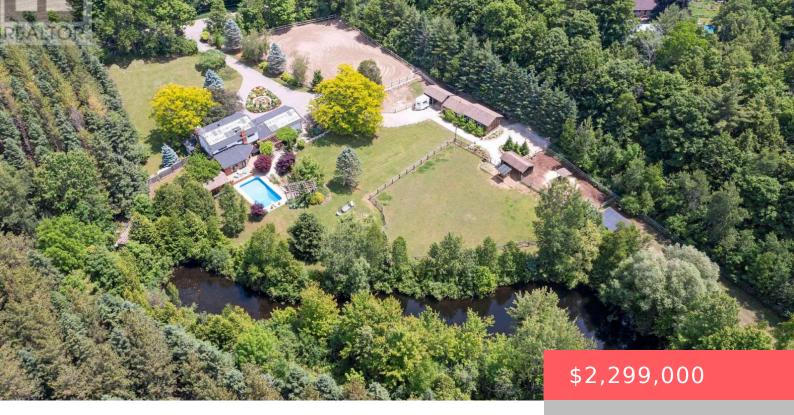

## 11636 6TH LINE NASSAGAWEYA, MILTON (NA RURAL NASSAGAWEYA), ONTARIO, CANADA, L7J2L7

https://evolverespace.com

Discover the perfect blend of privacy, luxury and convenience at this exceptional 10-acre estate, ideally located minutes from Acton, Milton, and nearby GO Stations. Surrounded by lush, professionally landscaped grounds, this property features Tobermory stone accents, cascading waterfalls, a pergolacovered deck and a resort-style inground pool. The beautifully renovated two-storey home offers 4 bedrooms, 3 [...]

PoolYN: Yes

**CommunityFeatures:** School Bus

FireplaceFeatures: Woodstove