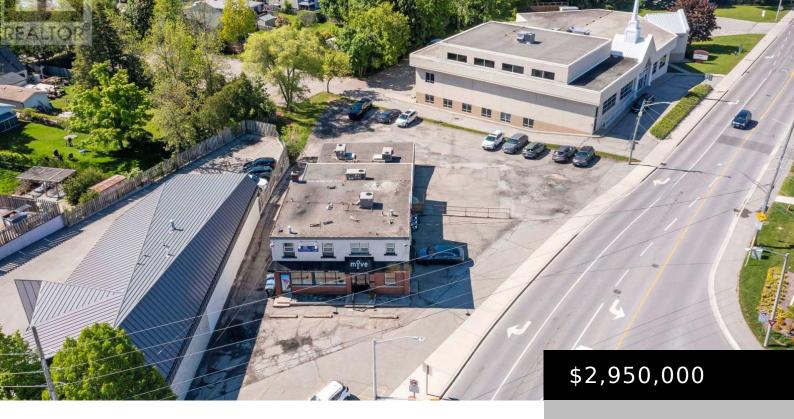

## **116 GUELPH STREET, HALTON HILLS** (GEORGETOWN), ONTARIO, CANADA, L7G4A3

https://evolverespace.com

Prime Investment Opportunity! This income-generating commercial property in Georgetown offers strong potential for both investors and owner-users. Situated at the high-visibility corner of Guelph Street (Highway 7) and Maple Avenue, the property is located within the Georgetown GO Station Area Secondary Plan, a key gateway in the Towns Sustainable Halton Plan. This opportunity provides stable [...]