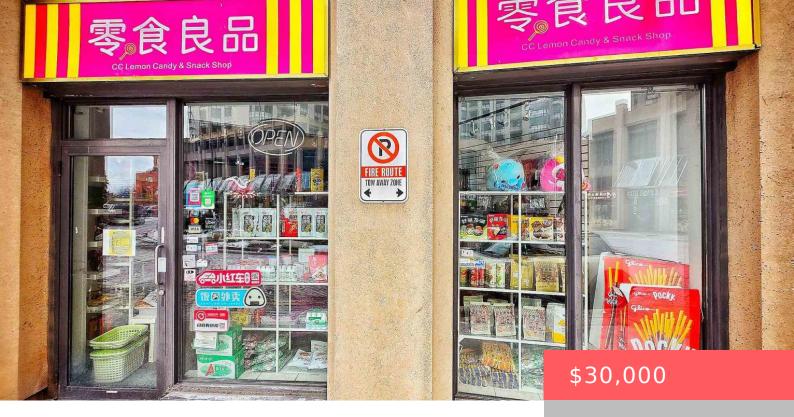

## 10 NORTHTOWN WAY, TORONTO (WILLOWDALE EAST), ONTARIO, CANADA, M2N7L4

https://evolverespace.com

Location! Location! "Rare Wide Frontage Unit with great exposure" Tridel Built Busy Yonge/Finch Ground Level Condo Plaza.Perfect Investment Opportunity To Become An Owner Commercial/Retail Business@North York Downtown. Unique Street Exposure. Steps To Finch Subway, Lots Of Free Underground Visitor Parking Spaces In The Building, Street Parking Available, Low Maintenance Covering Security, Snow Removal, Sidewalk [...]