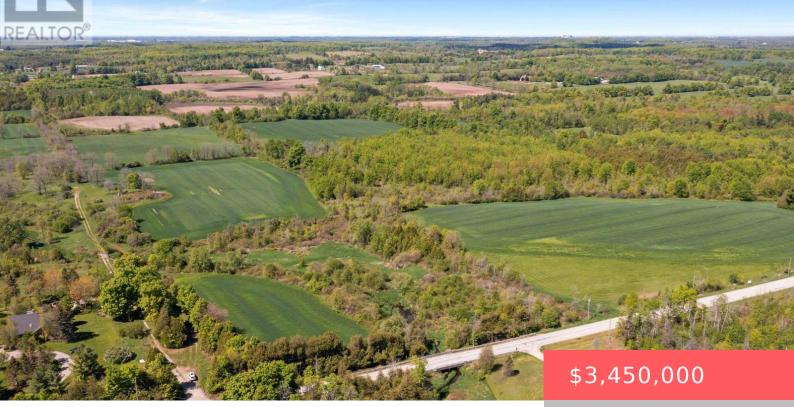

## 11080 FIRST NASSAGAWEYA LINE, MILTON (MOFFAT), ONTARIO, CANADA, L0P1J0

https://evolverespace.com

Exceptional 115-Acre Parcel Bordering Moffat Town Limits Agricultural Opportunity with Long-Term Potential. An outstanding opportunity to acquire approximately 115.60 acres of Secondary Agricultural (A2) zoned land located just north of the growing community of Moffat and within proximity to planned growth areas outlined in the Town of Milton official plan. This expansive and versatile landholding [...]