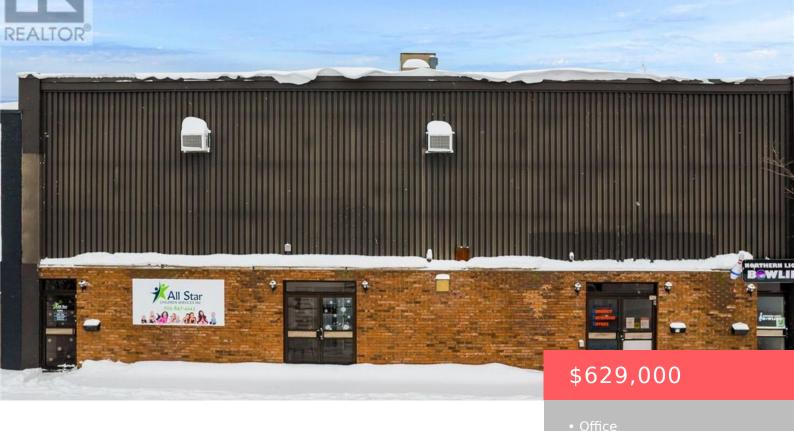

## **ELLIOT LAKE, ONTARIO, CANADA, P5A1Z9**

https://evolverespace.com

Welcome to 11 Mary Walk in Elliot Lake, a rare and exciting investment opportunity that blends business, community, and entertainment all under one roof. This three-unit commercial building offers a mix of functional space and unique potential, including Elliot Lakeâ\subseteqs only bowling alleyâ\subseteq an iconic local attraction that comes with the sale. The first unit is [...]