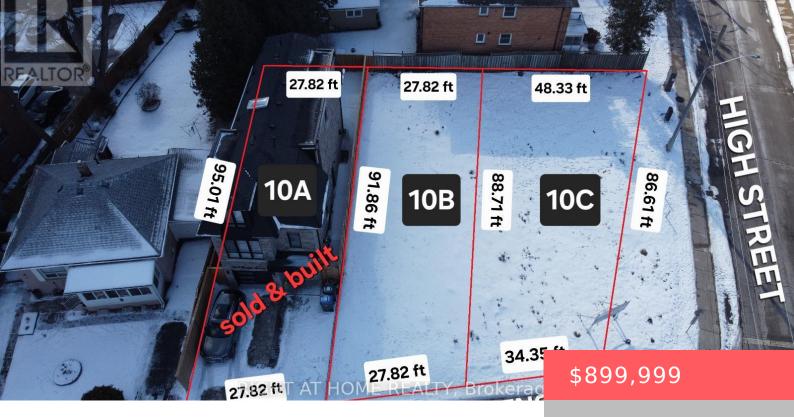

## 10C BENSON AVENUE, MISSISSAUGA (PORT CREDIT), ONTARIO, CANADA, L5H2P2

https://evolverespace.com

Build your Luxury Detached 3 story home now! (CORNER LOT)
Drawings are complete, lots are severed + registered, and
permits for a 2,019 sq ft/ 4 bedroom/ 5 bathroom/1 car garage/
large backyard & side yard were previously approved! Check out
the photos of the designed home. Survey, drawings and
renderings are available upon request. [...]