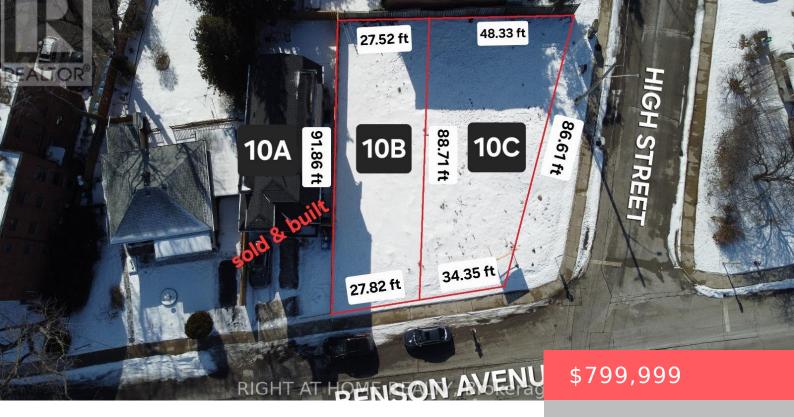

## 10B BENSON AVENUE, MISSISSAUGA (PORT CREDIT), ONTARIO, CANADA, L5H2P2

https://evolverespace.com

Build your Luxury Detached 3 story home now! Drawings are complete, lots are severed + registered, and permits for a 2,116 sq ft/ 4 bedroom/ 5 bathroom/1 car garage were previously approved! Check out the photos of the designed home. Survey, drawings and renderings are available upon request. Everything is ready for you to build, [...]