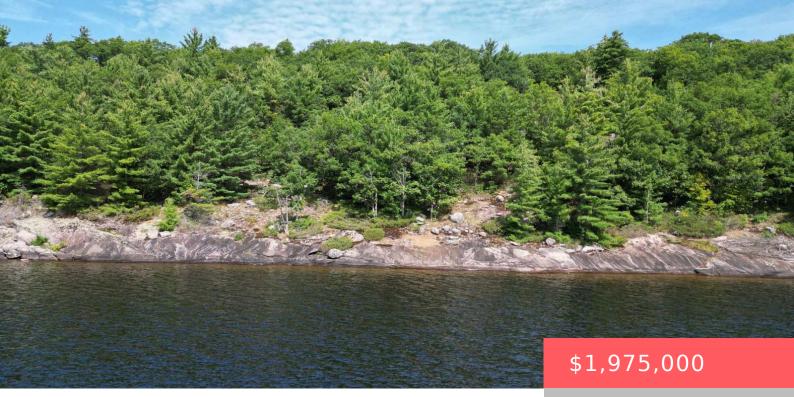

## 1091 STRAWBERRY LANE, BRACEBRIDGE (MUSKOKA (N)), ONTARIO, CANADA, P1L1X2

https://evolverespace.com

Lake Muskoka Strawberry Lane (Development Lot) – Welcome to Strawberry Lane and a truly special opportunity to create your dream lakeside retreat on Lake Muskoka. This property offers wonderful potential with over 309 feet of pristine shoreline and nearly 3 acres of untouched natural landscape with desirable neighbouring properties.With south and west exposures, you'll enjoy [...] • 0 baths