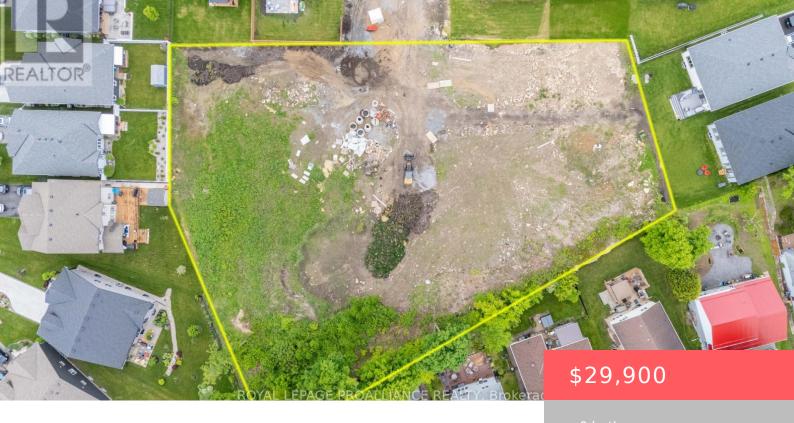

## 109 MANAHAN COURT COURT, BROCKVILLE, ONTARIO, CANADA, K6V7J2

https://evolverespace.com

Attention Developers! Rare opportunity to buy an entire crescent in sought after downtown west subdivision. Seize this rare chance to acquire an entire cul-de-sac for development in the desirable Brockwoods community. Un-serviced land with gas, hydro & city services on Adley Drive. With convenient access to the Brockville Golf & Country Club, the scenic St. [...]