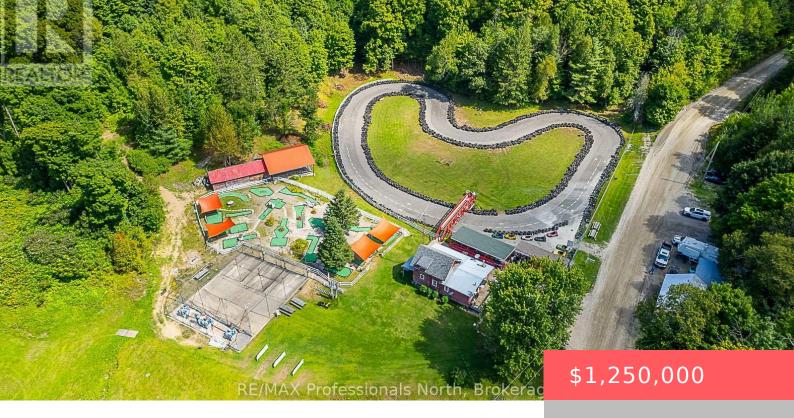

## 1063 RAVINE ROAD, MINDEN HILLS (LUTTERWORTH), ONTARIO, CANADA, K0M2K0

https://evolverespace.com

'THE MINDEN EXPERIENCE' could be all yours! LIVE, WORK & PLAY -336 feet frontage on busy Highway 35 with over 14 total acres. Continue operating the current existing business or develop the land further into the many other possibilities available with Commercial zoning. Now is your chance to own a long established family entertainment business. [...]