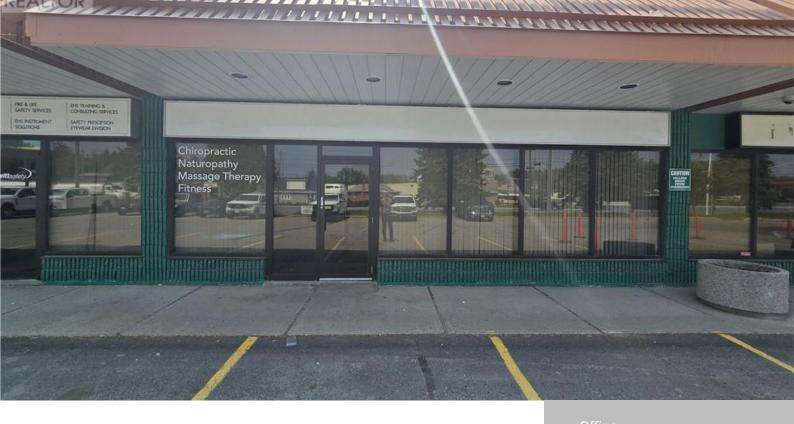

## SUDBURY, ONTARIO, CANADA, P3C4R9

https://evolverespace.com

Highly visible office or warehouse space located in Sudbury's preferred West End area. 3066 square feet of nicely finished space improved with reception area, showroom, 8 offices, conference room, open area at rear, large kitchen, and 2 washrooms. Great signage and lots of parking. \$13.00 per square foot net, with Additional Rent estimated at \$7.43 [...]