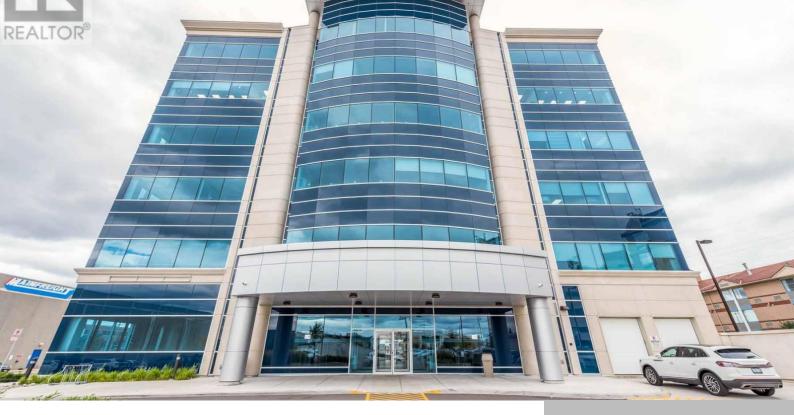

## 218 EXPORT BOULEVARD, MISSISSAUGA (HURONTARIO), ONTARIO, CANADA, L5T1Y4

https://evolverespace.com

Ground Floor Executive Finished Office With All Its Splendor In Mississauga's Newest Premier Office Complex Red Diamond Corporate Centre! 6 Story Class A Office Tower Totaling 92,500 Sq. Ft. 6 Spacious Offices, Grand Reception Area, With Full Kitchen As Well. Excellent Access To Highways 401, 410, 407, 427, Pearson Airport, Brampton Court House & Mississauga [...] Office 1850 sq ft