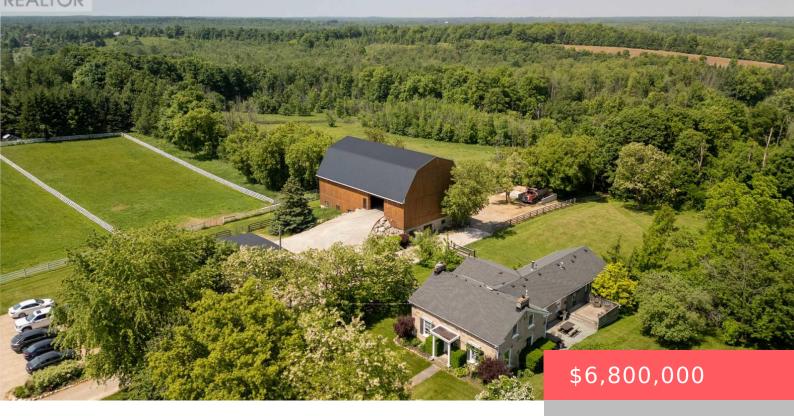

## 10553 GUELPH LINE, MILTON, ONTARIO, CANADA, LOP1B0

https://evolverespace.com

Have you been waiting for that truly special property? Attention horse loversthis spectacular 92 + acre estate just outside the village of Campbellville offers everything youve dreamed of and more. At its heart is a beautifully restored 1800s stone farmhouse that blends timeless charm with thoughtful modern updates. The home features a bright sunroom and [...]