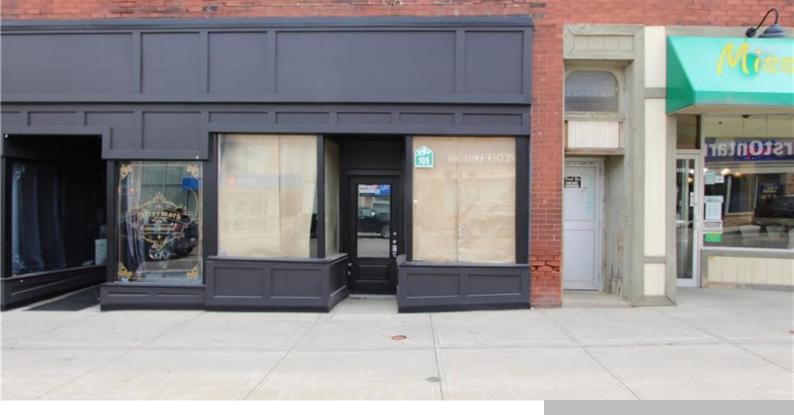

## 105 THAMES STREET, INGERSOLL, ONTARIO, CANADA, N5C2T4

https://evolverespace.com

Prime Commercial Space for Lease in the Heart of Ingersoll! This retail unit offers approximately 1,500 sq. ft. of versatile space, ready to welcome its next tenant. Featuring a bright and spacious main retail area, a convenient 2-piece washroom, and additional storage at the rear, this property is ideal for a variety of business uses. [...]