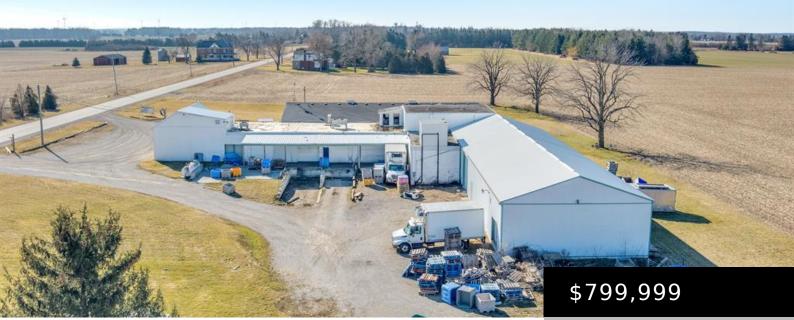

## 10417 FRONT LINE, BLENHEIM, ONTARIO, CANADA, NOP1A0

• Industrial

https://evolverespace.com

FREESTANDING 16,900 SQ FT BUILDING ON 2.741 ACRES. LEASING AT \$8.00 SQ FT. 4 OFFICES, 3 COOLERS, ICE ROOM AND A BOARD ROOM/KITCHEN.2 DOCK LEVEL DOORS AND 1 GRADE LEVEL DOOR. GREAT OPPORTUNITY FOR AN OWNER OPERATOR, TRUCKING YARD, WAREHOUSE, TRADESMAN SHOP OR AN INVESTOR! PLEASE CONTACT US FOR MORE DETAILS! NOTE: PRESENT ZONING IS [...]