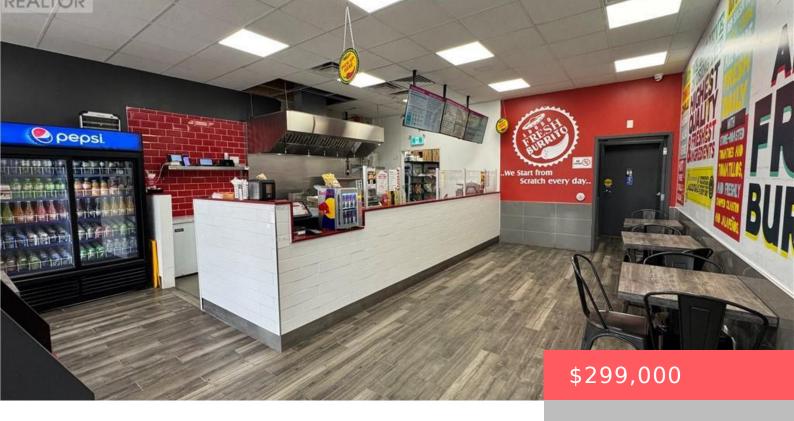

## 1030 ADELAIDE STREET, LONDON, ONTARIO, CANADA, N5Y2M9

https://evolverespace.com

Seize the chance to own a thriving Mexican franchise strategically located in a bustling plaza renowned for for its exceptional foot traffic. This weel-established buisness boasts a successful operational history under the current owner. The franchise is fully equipped with a modern kitchen, including all kitchen appliances and utensis. come with seating capacity of 16 [...]