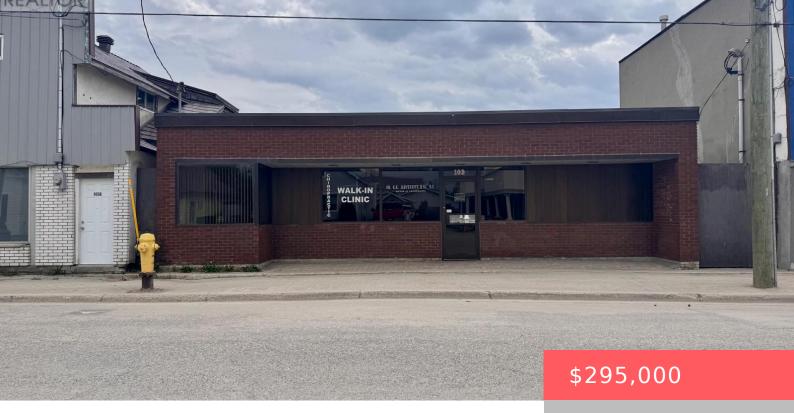

## 103 BRUCE AVENUE, TIMMINS (SP - MAIN AREA), ONTARIO, CANADA, PON1HO

https://evolverespace.com

This solid brick commercial building offers an excellent opportunity for professionals looking to establish or expand their practice in a high-demand area. Previously used as a chiropractic office, the space features a smart and functional layout designed for productivity and client comfort. Inside, you will find four treatment rooms, two offices, three storage rooms, and [...]