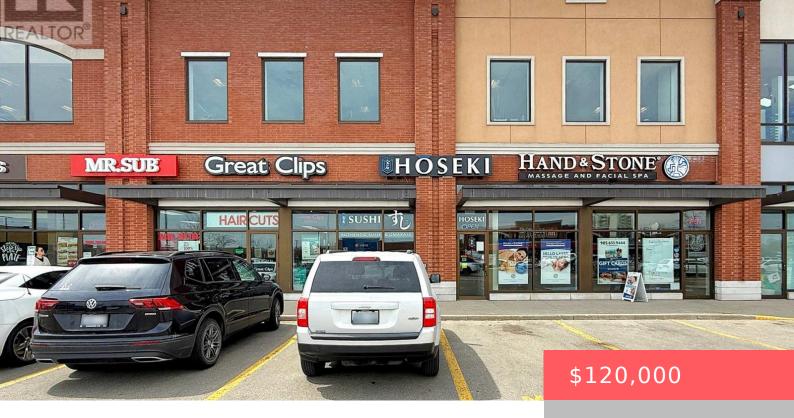

## 491 APPLEBY LINE, BURLINGTON (APPLEBY), ONTARIO, CANADA, L7L2Y1

• Business

https://evolverespace.com

Turnkey sushi restaurant for sale in the heart of Burlington! Hoseki Sushi Pop-Ups, located at 491 Appleby Line #103, is a beautifully maintained and well-equipped operation with a loyal customer base and glowing online reviews. Known for its fresh ingredients and creative menu, the restaurant enjoys high visibility in a busy plaza with steady foot [...]