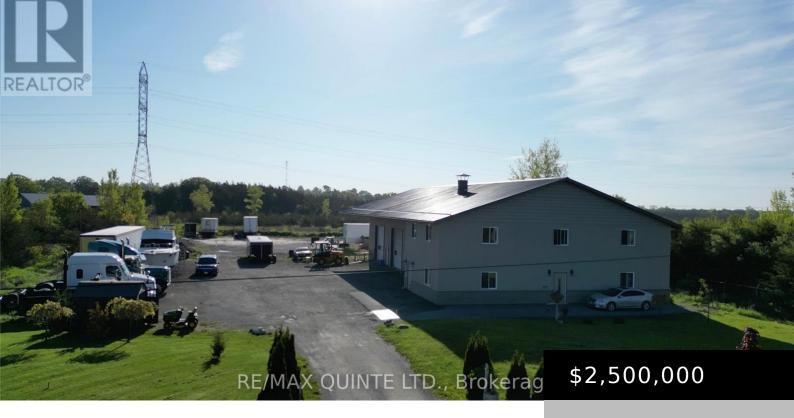

## 101 PUTMAN INDUSTRIAL ROAD, BELLEVILLE (THURLOW WARD), ONTARIO, CANADA, K8N4Z6

https://evolverespace.com

Located just 3KM north of Highway 401 off Highway 37 in Belleville, Ontario, this versatile industrial property offers a rare opportunity for a variety of commercial and industrial uses. Situated on 2.07 acres and zoned IN1 General Industrial, the site supports a broad range of permitted activities. The property features a total of 7,250 square [...]