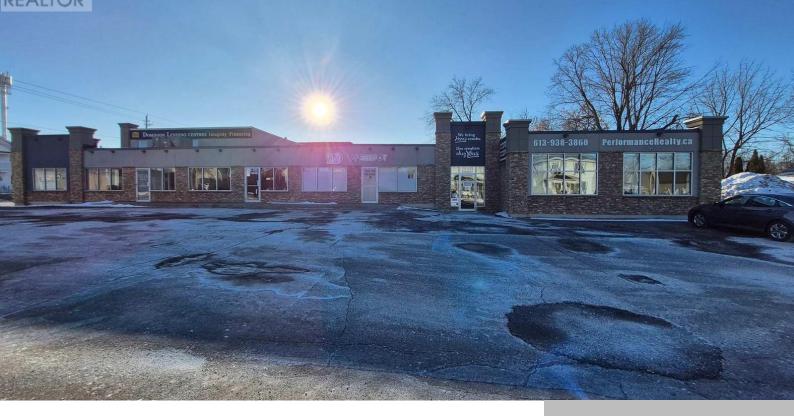

## 722 PITT STREET, CORNWALL, ONTARIO, CANADA, K6J3R9

https://evolverespace.com

High-traffic corner location in the heart of Cornwalls main commercial corridor! This versatile retail unit offers 1,283 to 3,290 sq. ft. of contiguous space, ideal for national retailers, local businesses, or service providers seeking exceptional visibility and foot traffic.Located at the intersection of Pitt Street and a busy cross street, this prominent corner unit benefits [...]