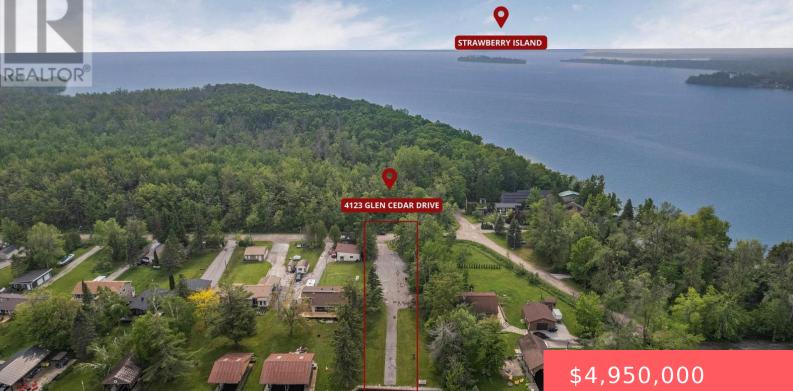

## 1000 STRAWBERRY ISLAND, RAMARA, ONTARIO, CANADA, L3V6H7

https://evolverespace.com

A Rare Dual Offering: 26-Acre Private Island + Marina Del Rey Mainland Lot With Direct Access – Escape the Ordinary With This Extraordinary Opportunity to Own Strawberry Island... One of Lake Simcoe's Most Iconic and Storied Islands, alongside a Coveted Mainland Lot (80 X 303 Ft) at 4123 Glen Cedar Drive, Featuring Water Access via [...]