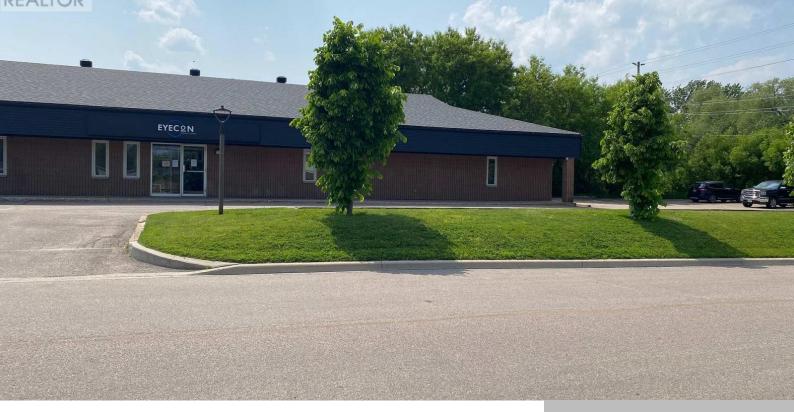

## 100 VICTORIA STREET, PEMBROKE, ONTARIO, CANADA, K8A8E1

https://evolverespace.com

Turn Key Medical Building for Lease. Well maintained and updated. Purpose built, stand alone building on large corner lot. Ground level access with no stairs. Parking for 20+ vehicles with additional parking across the street. Excellent visibility. Several offices with sinks. Beautiful reception and retail area. Within walking distance of Restaurants, Banks, and many other [...]