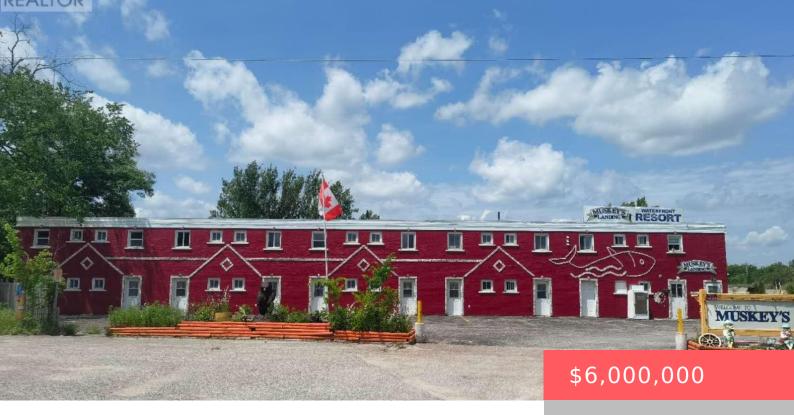

## 100 ALCOVE DRIVE, TAY, ONTARIO, CANADA, L0K1S0

https://evolverespace.com

Located on the shores of Georgian Bay in Port Severn this resort motel offers Kitchenettes, hotel rooms and waterfront cottage units. This area offers some of the best sport fishing and is also located on Highway 400 for maximum exposure for the Tourist Business. A total of 20 units and two separate living quarters make [...]