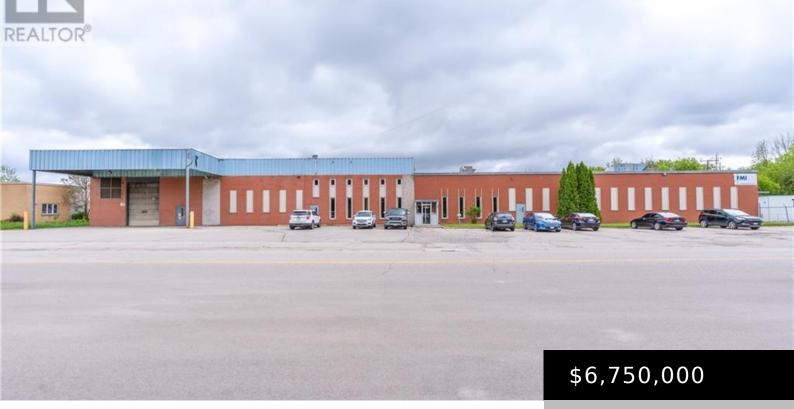

## 10 SPALDING DRIVE, BRANTFORD, ONTARIO, CANADA, N3T6B8

https://evolverespace.com

Stand-alone 49,846sf Industrial building on 2.842 acres. Located in diverse Commercial & Industrial node with both transit and nearby walkable employee amenities (Tim Hortons, McDonaldâ\_\_\_s, Starbucks, Shoppers drug Mart, Sobeys, and many others). Traffic free shipping route to Highway 403 via Rest Acres Road. Flexible, General Employment (GE) Zoning. Two storey office buildout approx. 4,329 [...] Industrial