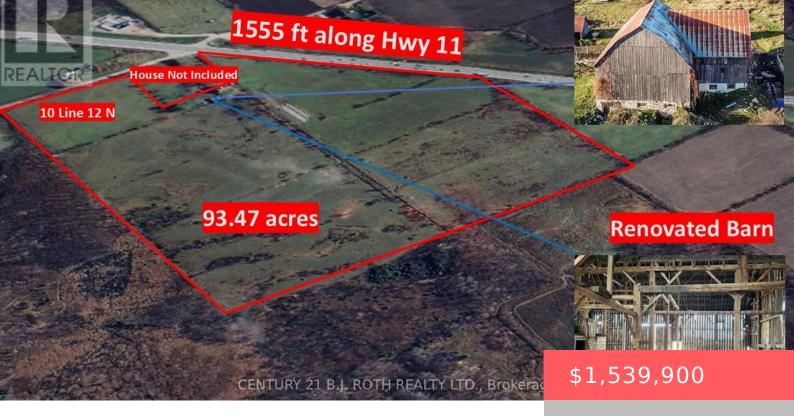

## 10 12 LINE, ORO-MEDONTE, ONTARIO, CANADA, LOL1TO

https://evolverespace.com

93.47 acres of farmland with amazing visual exposure of 1,555 feet right on busy Highway 11 perfectly positioned between Barrie and Orillia making this a prime piece of real estate for today and the future. Features a very large renovated barn and 2nd detached smaller barn. Also features \$150K in fencing and is currently used [...]