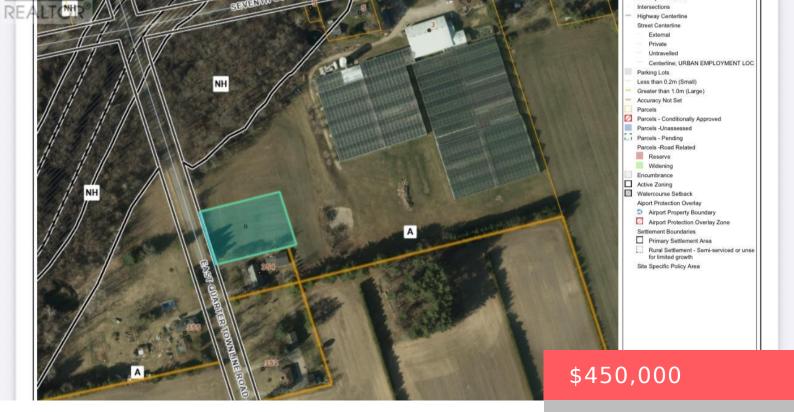

## 1 SEVENTH CONCESSION ROAD, BRANT (BURFORD), ONTARIO, CANADA, N0E1A0

https://evolverespace.com

Rare & Unique 0.77-Acre Country Oasis , 1 Seventh Concession Rd, Burford! Welcome to your future dream property! This rare 0.77-acre gem offers a peaceful and private country setting with a desirable mix of residential, agricultural features perfect for a small hobby farm or nature-inspired retreat. Tucked away in a tranquil location just minutes from [...]