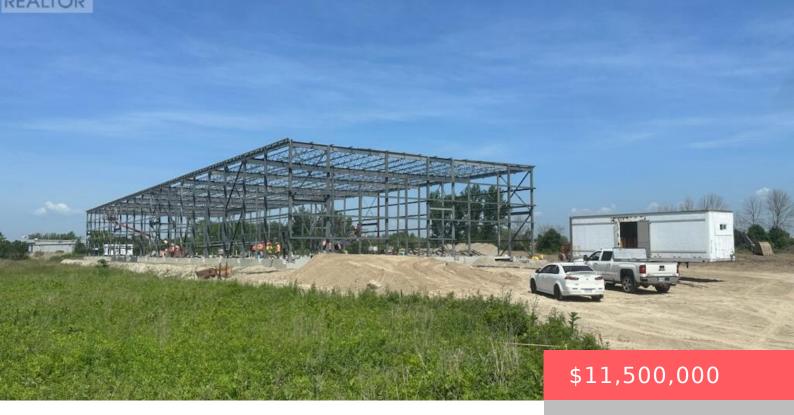

## 540 LAKE ROAD, CLARINGTON (BOWMANVILLE), ONTARIO, CANADA, L1C4P8

https://evolverespace.com

One-of-a-kind Opportunity for End-Users! NEWEST Free Standing Building FOR SALE in Clarington – Unbeatable HWY 401 Frontage + Visibility! Great Access w/ Future Off-Ramp Only 100m Away! High 30+ ft Clear Height, Radiant Heading: Great Building Complete with Drive-In AND Truck Level Loading Doors. Great Choice for ANY Industrial User ESPECIALLY Transportation + Warehousing + [...]