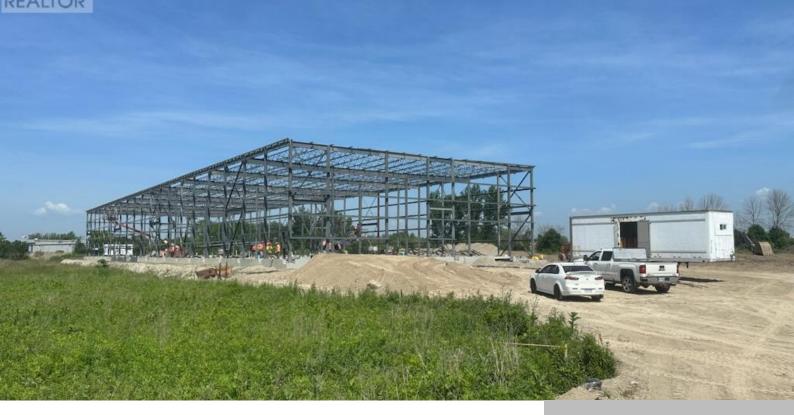

## 540 LAKE ROAD, CLARINGTON (BOWMANVILLE), ONTARIO, CANADA, L1C4P8

https://evolverespace.com

One-of-a-kind Opportunity for End-Users! NEWEST Leaseable Free Standing Building in Clarington – Unbeatable HWY 401 Frontage + Visibility! Great Access w/ Future Off-Ramp Only 100m Away! High 30+ ft Clear Height, Radiant Heading: Great Building Complete with Drive-In AND Truck Level Loading Doors. Great Choice for ANY Industrial User ESPECIALLY Transportation + Warehousing + Engineering [...]