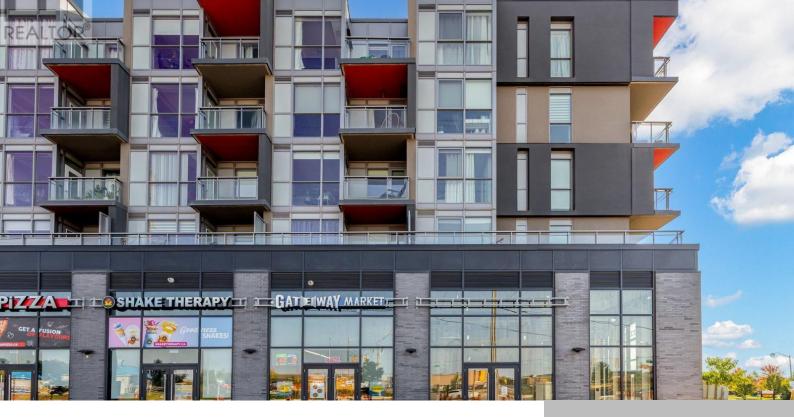

## 5220 DUNDAS STREET, BURLINGTON (ORCHARD), ONTARIO, CANADA, L7L0J4

https://evolverespace.com

Commercial / Retail unit available for lease with immediate occupancy. Prime location with maximum exposure on busy Dundas St in Burlington. Spacious shell unit with flexible layout potential. Newer construction, 20 clear height. Located under residential condo with approximately 300 residential condo units and 500+ residents. Ample parking (outdoor surface and underground) and great neighboring [...]