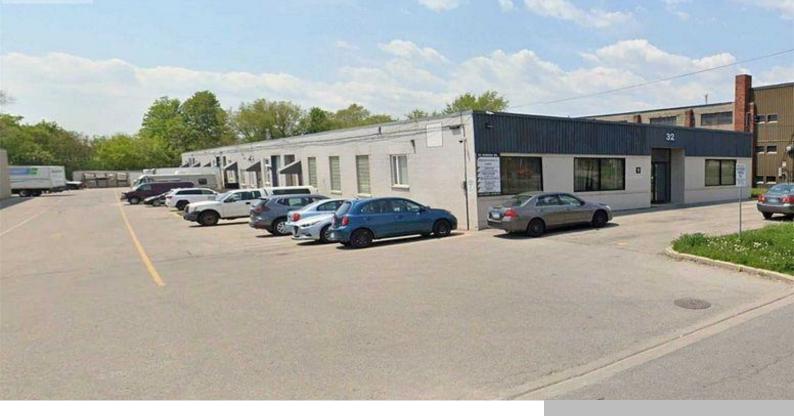

## 32 HOWDEN ROAD, TORONTO (WEXFORD-MARYVALE), ONTARIO, CANADA, M1R3E4

https://evolverespace.com

Food grade facility! Here Is A Great Clean Facility With store front exposure. A Small Office Area Suitable For Most Businesses. Great Location For Your Business With Easy Access To Public Transit Just Steps Away And Highways 401 And DVP Are Just Minutes Away. Truck-Level Shipping Can Accommodate Straight Trucks And Cube Vans Only. 53' [...] • Industrial