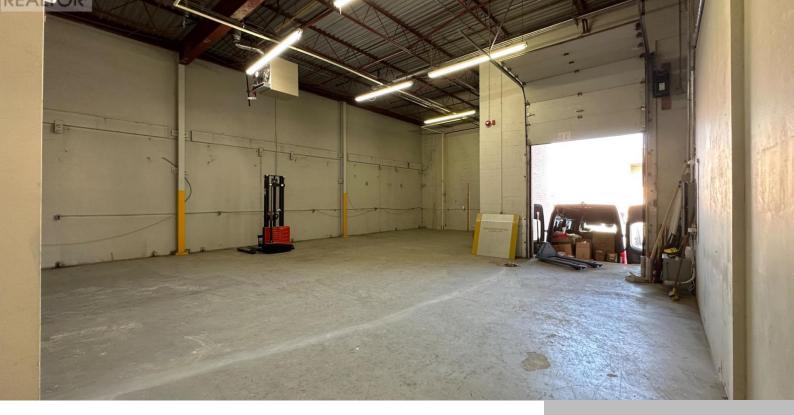

## 2800 14TH AVENUE, MARKHAM (MILLIKEN MILLS WEST), ONTARIO, CANADA, L3R0E4

https://evolverespace.com

Rare Offer In Markham Prime Location Convenient Located At Markham Hi-Tech Area. Quick access Hwy 404, 407 And 7. End Unit, Bright 7 Offices Including Meeting Room. Warehouse With Truck Level Loading Dock. Multi-Use, Ideal For Professional use, warehousing for goods and materials. sub-lease until July 2027. (id:62692)