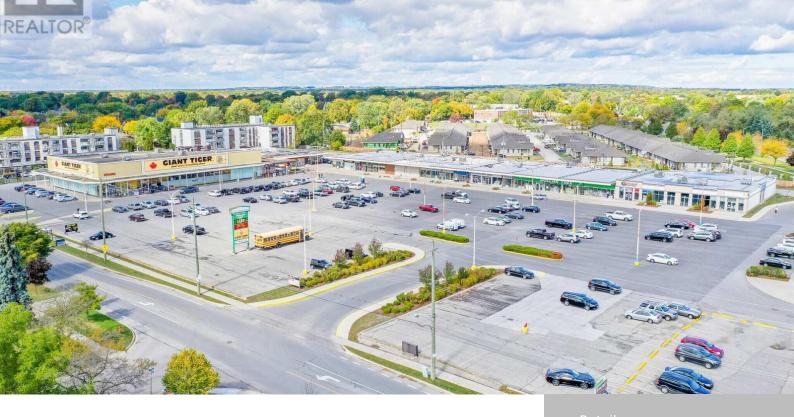

## 200 FITCH STREET, WELLAND (PRINCE CHARLES), ONTARIO, CANADA, L3C4V8

https://evolverespace.com

Fabulous location in northwest Welland. Long standing plaza with all other units leased. Anchor tenants: Giant Tiger, Rexall, CIBC. This unit is perfect for an accounting office, doctor's office or real estate office. Situated close the bank inside the building. Lots of public parking available. First year is \$1 psf plus TMI (must sign a [...]