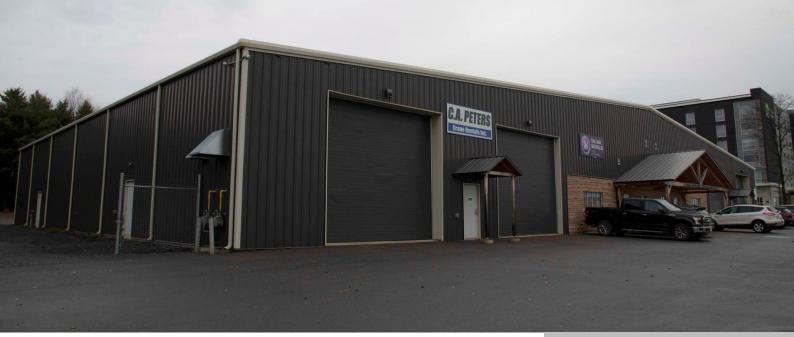

## **193 RESOURCE ROAD, KINGSTON (CITY NORTHWEST), ONTARIO, CANADA, K7P2T3**

https://evolverespace.com

Ideal location within the City of Kingston's Cataraqui Business Park with convenient access to Highway 401, the city core, and west-end amenities. The lease is based on the main floor area of 10,500 sq.ft. of warehouse/light industrial space with four gradelevel doors and two dock-level doors, all 18' wide x 16' high, and approximately 1,500 [...] Industrial12000 sq ft