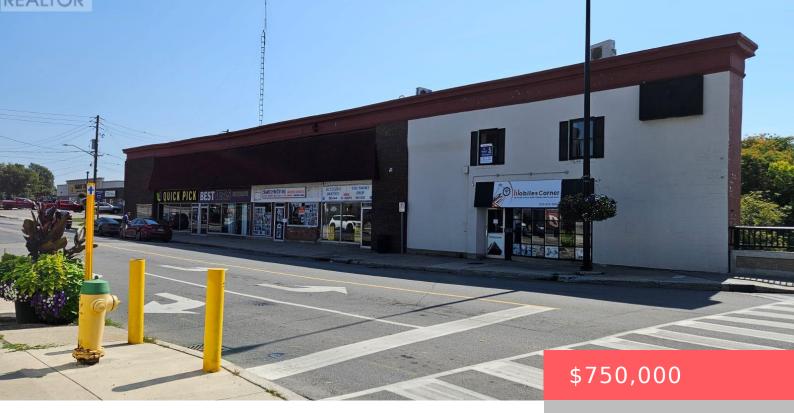

## 1-15 CHAMBERS STREET, SMITHS FALLS, ONTARIO, CANADA, K7A2Y2

https://evolverespace.com

Fully Tenanted and Priced to Sell with Cap over 9%!!! DW Zoning allows many uses: Retail, Food, Grocery, Medical, Education, Art and More! Great foot traffic, Great visibility, close to Restaurants, Marina, Rideau River, Tourist attractions, Shops, Giant Tiger. 2H free street parking. Undermarket rents with upside potential. 670 sqft office can be easily rented [...]