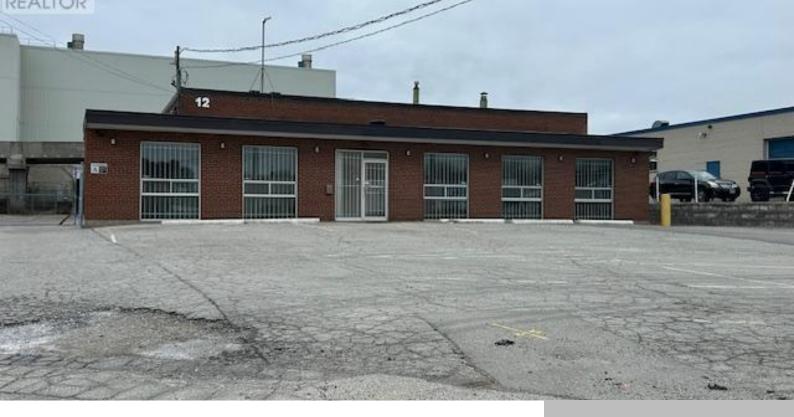

## 12 GOLDEN GATE COURT, TORONTO (BENDALE), ONTARIO, CANADA, M1P3A5

https://evolverespace.com

Great opportunity to lease this FULLY AIR CONDITIONED UNIT OF APPORX 3,350 sf unit which offers great street exposure and close proximity to Highway 401. Features 1 oversize drive in doors,13'5" clear height, office space, 2 washrooms, and plenty of surface parking. Zoned E.O7 Industrial and Commercial permitted uses. Great for warehousing and manufacturing. All [...]