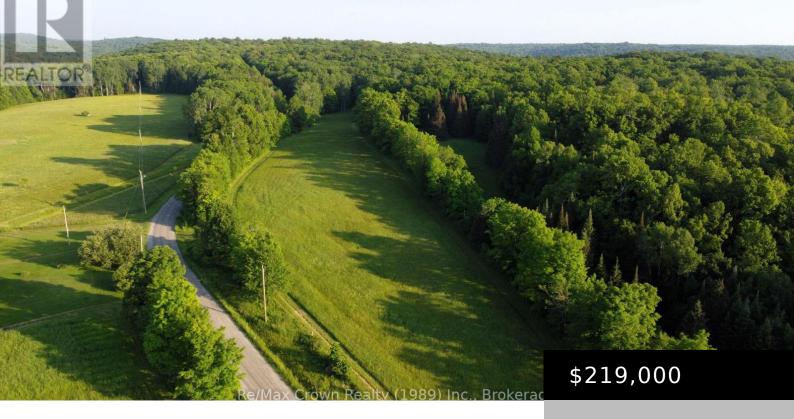

## 0A PILGERS RD ROAD, NIPISSING, ONTARIO, CANADA, P0H1J0

https://evolverespace.com

50+ acres of beautiful, versatile land zoned rural, offering some field area but mostly wooded with predominantly maple trees. Well-established trails throughout the property, making it ideal for recreational use, including hiking, ATVing, and hunting. With roughly 2000 feet of frontage on a quiet country road and hydro available, the property offers excellent development potential. [...]