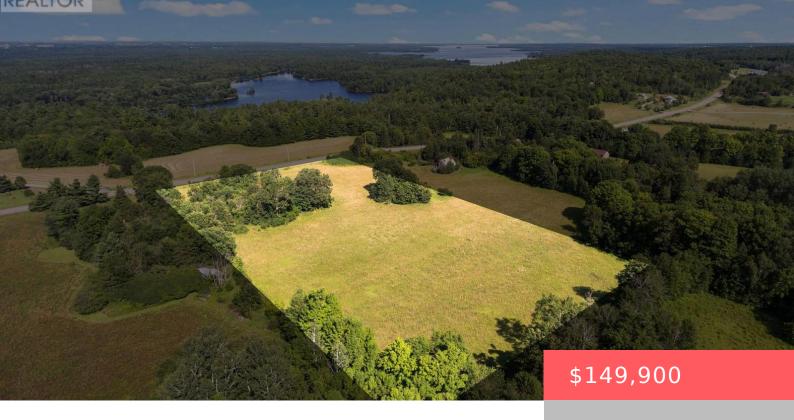

## 002 RIVER ROAD, HORTON, ONTARIO, CANADA, K7V3Z8

https://evolverespace.com

Prime 2.9-Acre Lot Near the Ottawa River. Discover the perfect canvas for your dream home on this stunning 2.9-acre lot, ideally situated near the picturesque Ottawa River. Enjoy the best of both worlds with a harmonious blend of open spaces and treecovered areas, providing both privacy and tranquility. Paved Road access, ensuring easy year-round entry. [...]