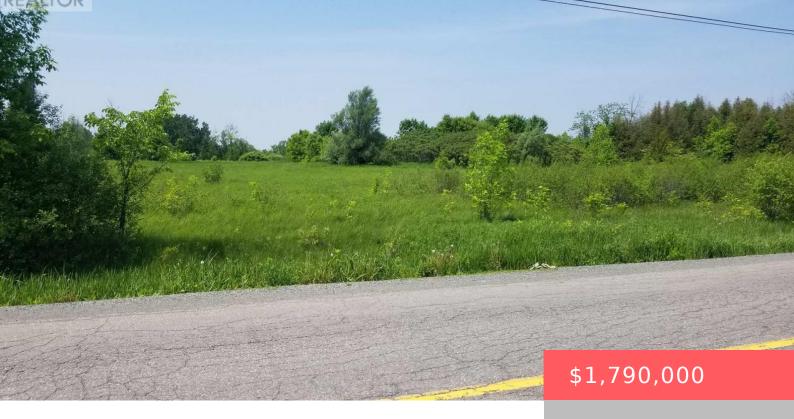

## 0000 SCRIVENS DRIVE, OTTAWA, ONTARIO, CANADA, K0A2P0

https://evolverespace.com

Rare opportunity of 62 acres!-quiet unspoiled tract of land on Scrivens Dr-Rural zoning-Estate lot subdivision to the South-Fine homes are adjacent along paved road which has restriction on heavy commercial traffic.Idyllic rural setting with frontage on two roads.May be future potential for development.Scattered woods and open meadows await your ideas! No viewings /entry without an [...]