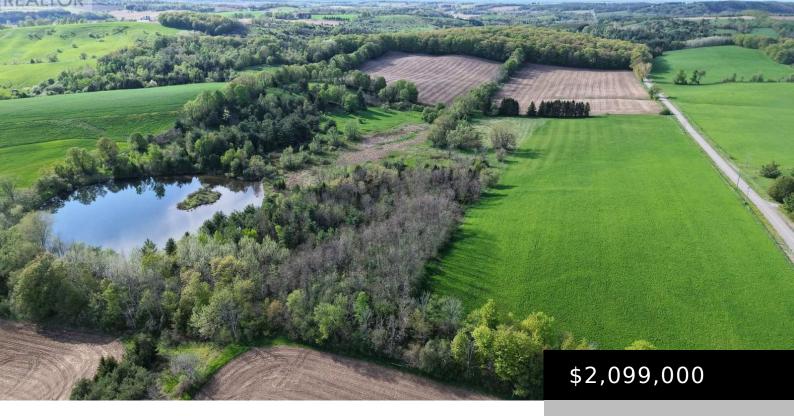

## 000 CROSSEN ROAD, HAMILTON TOWNSHIP, ONTARIO, CANADA, K9A4J9

https://evolverespace.com

A rare opportunity, 208 acres of vacant land in the heart of the Northumberland Hills. A breath-taking panorama of undulating fields & forests, includes a superb view of Lake Ontario from the high point of the property (275m). A private stream runs through the cedar woods; hard wood forests and pine forests are impressive, including [...]