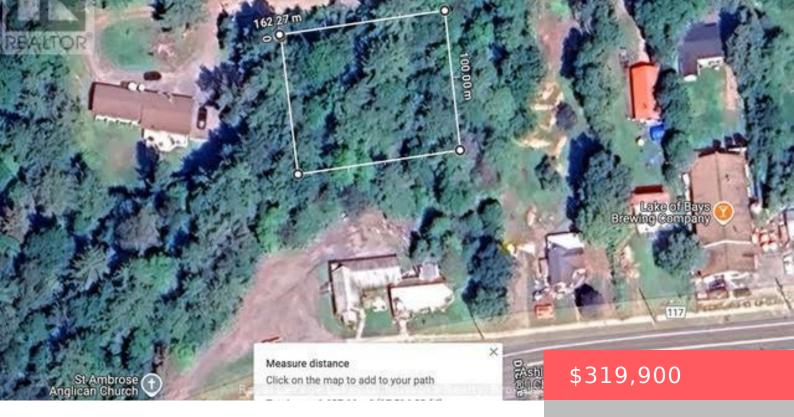

## 00 SPRUCE STREET, LAKE OF BAYS (MCLEAN), ONTARIO, CANADA, P0B1A0

https://evolverespace.com

Private, well-treed double lot, on a quiet back street, in the village of Baysville. Each lot measures 66 x 132 (132 x 132 combined)

The two lots were merged in 2008, but are each serviced separately with recent sewer and water, and hydro at the roadside. A forested road allowance sits on one side of [...]