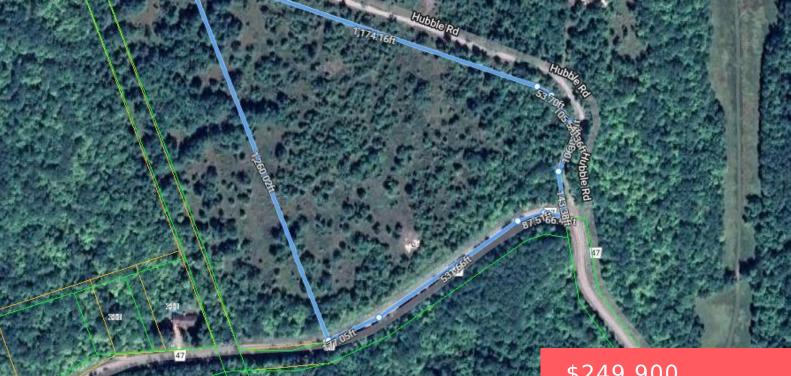

## **00 HWY 47, HAVELOCK-BELMONT-METHUEN** (HAVELOCK), ONTARIO, CANADA, KOL1ZO

https://evolverespace.com

Build Your Dream in the Kawarthas 14.23 Acres Near Havelock. Beautifully wooded 14.23-acre building lot located just 8 minutes from Havelock and a short drive to Peterborough. Set on a high and dry parcel with elevated views and year-round access via paved road. Zoned rural residential ideal for your custom home, hobby farm, or country [...]