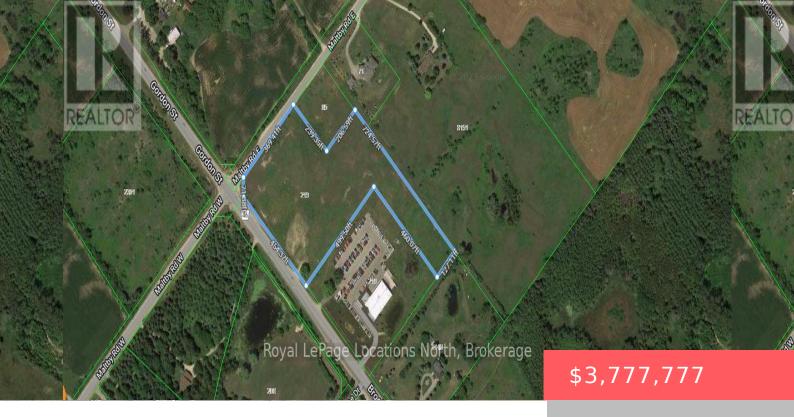

## 00 BROCK ROAD, PUSLINCH, ONTARIO, CANADA, NOB2J0

https://evolverespace.com

This strategically located 8 acre parcel of land is directly across from the City of Guelph's Clair Maltby master planned community; follow the link