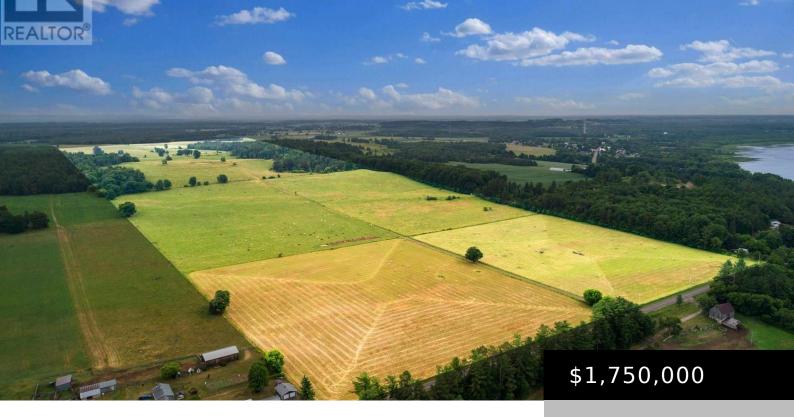

## RAPID ROAD, WHITEWATER REGION, ONTARIO, CANADA, K0J2L0

https://evolverespace.com

Discover the epitome of rural living on 245 pristine acres of vacant farmland in the heart of coveted farm country. 200 acres tillable. Fronting on two road frontages (Rapid Rd and Wright Rd) with potential for severances. Formerly dedicated to hay production and grain cultivation, this expansive property offers potential income with its valuable aggregate [...]